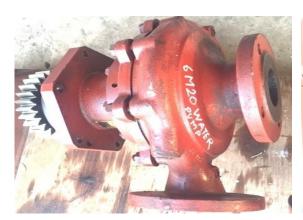

## > M20 SPARES

| S/N | ITEM                                                                                                 | QTY  |
|-----|------------------------------------------------------------------------------------------------------|------|
| 1   | Reusable Cyl Heads Bare-Pressure Tested Free<br>From Crack                                           | 8-10 |
| 2   | Piston With Groove With in Limit                                                                     | 8-10 |
| 3   | Con Rod-Free From Crack, Wear Within Limit                                                           | 8-10 |
| 4   | Fuel Pump-Good Condition                                                                             | 8-10 |
| 5   | Reusable Liners Wear Below 0.20mm-Free From Crack, Welding or any Damages                            | 8-10 |
| 6   | L O Filter-Good Condition                                                                            | 2    |
| 7   | Water Pump-Good Condition                                                                            | 1    |
| 8   | Lube oil Pump-Good Condition                                                                         | 1    |
| 9   | Turbo Charger K54-Good Condition                                                                     | 2    |
| 10  | STD Condition 6M20 Crankshaft, Within Std<br>Limits, no Crack, no Ovality, Hardness Within<br>Limits | 1    |
| 11  | Cam Shaft 6M20-Good Condition                                                                        | 2    |
| 12  | Woodward UG-8 - Good Condition                                                                       | 2    |
| 13  | 6M20 Engine Block-Good Condition                                                                     | 1    |
| 14  | Cam Shaft Gear & Crankshaft Gear-Good<br>Condition                                                   | 2    |
| 15  | FLY Wheel-Good Condition 6M20                                                                        | 1    |
| 16  | After Cooler-Good Condition 6M20                                                                     | 1    |