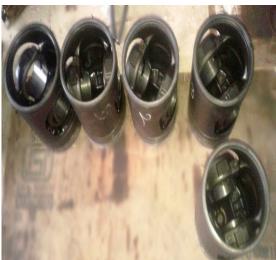

## > M20 SPARES

| S/N | ITEM                                                                                                 | QTY  |
|-----|------------------------------------------------------------------------------------------------------|------|
| 1   | Reusable Cyl Heads Bare-Pressure Tested Free<br>From Crack                                           | 8-10 |
| 2   | Piston With Groove With in Limit                                                                     | 8-10 |
| 3   | Con Rod-Free From Crack, Wear Within Limit                                                           | 8-10 |
| 4   | Fuel Pump-Good Condition                                                                             | 8-10 |
| 5   | Reusable Liners Wear Below 0.20mm-Free From Crack, Welding or any Damages                            | 8-10 |
| 6   | L O Filter-Good Condition                                                                            | 2    |
| 7   | Water Pump-Good Condition                                                                            | 1    |
| 8   | Lube oil Pump-Good Condition                                                                         | 1    |
| 9   | Turbo Charger K54-Good Condition                                                                     | 2    |
| 10  | STD Condition 6M20 Crankshaft, Within Std<br>Limits, no Crack, no Ovality, Hardness Within<br>Limits | 1    |
| 11  | Cam Shaft 6M20-Good Condition                                                                        | 2    |
| 12  | Woodward UG-8 - Good Condition                                                                       | 2    |
| 13  | 6M20 Engine Block-Good Condition                                                                     | 1    |
| 14  | Cam Shaft Gear & Crankshaft Gear-Good<br>Condition                                                   | 2    |
| 15  | FLY Wheel-Good Condition 6M20                                                                        | 1    |
| 16  | After Cooler-Good Condition 6M20                                                                     | 1    |