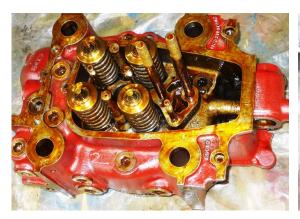

## > M20 SPARES

| S/N | ITEM                                                                                                 | QTY  |
|-----|------------------------------------------------------------------------------------------------------|------|
| 1   | Reusable Cyl Heads Bare-Pressure Tested Free<br>From Crack                                           | 8-10 |
| 2   | Piston With Groove With in Limit                                                                     | 8-10 |
| 3   | Con Rod-Free From Crack, Wear Within Limit                                                           | 8-10 |
| 4   | Fuel Pump-Good Condition                                                                             | 8-10 |
| 5   | Reusable Liners Wear Below 0.20mm-Free From Crack, Welding or any Damages                            | 8-10 |
| 6   | L O Filter-Good Condition                                                                            | 2    |
| 7   | Water Pump-Good Condition                                                                            | 1    |
| 8   | Lube oil Pump-Good Condition                                                                         | 1    |
| 9   | Turbo Charger K54-Good Condition                                                                     | 2    |
| 10  | STD Condition 6M20 Crankshaft, Within Std<br>Limits, no Crack, no Ovality, Hardness Within<br>Limits | 1    |
| 11  | Cam Shaft 6M20-Good Condition                                                                        | 2    |
| 12  | Woodward UG-8 - Good Condition                                                                       | 2    |
| 13  | 6M20 Engine Block-Good Condition                                                                     | 1    |
| 14  | Cam Shaft Gear & Crankshaft Gear-Good<br>Condition                                                   | 2    |
| 15  | FLY Wheel-Good Condition 6M20                                                                        | 1    |
| 16  | After Cooler-Good Condition 6M20                                                                     | 1    |