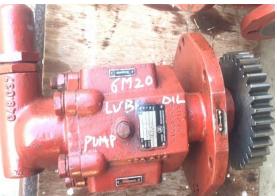

## > M20 SPARES

| S/N | ITEM                                                                                                 | QTY  |
|-----|------------------------------------------------------------------------------------------------------|------|
| 1   | Reusable Cyl Heads Bare-Pressure Tested Free<br>From Crack                                           | 8-10 |
| 2   | Piston With Groove With in Limit                                                                     | 8-10 |
| 3   | Con Rod-Free From Crack, Wear Within Limit                                                           | 8-10 |
| 4   | Fuel Pump-Good Condition                                                                             | 8-10 |
| 5   | Reusable Liners Wear Below 0.20mm-Free From Crack, Welding or any Damages                            | 8-10 |
| 6   | L O Filter-Good Condition                                                                            | 2    |
| 7   | Water Pump-Good Condition                                                                            | 1    |
| 8   | Lube oil Pump-Good Condition                                                                         | 1    |
| 9   | Turbo Charger K54-Good Condition                                                                     | 2    |
| 10  | STD Condition 6M20 Crankshaft, Within Std<br>Limits, no Crack, no Ovality, Hardness Within<br>Limits | 1    |
| 11  | Cam Shaft 6M20-Good Condition                                                                        | 2    |
| 12  | Woodward UG-8 - Good Condition                                                                       | 2    |
| 13  | 6M20 Engine Block-Good Condition                                                                     | 1    |
| 14  | Cam Shaft Gear & Crankshaft Gear-Good<br>Condition                                                   | 2    |
| 15  | FLY Wheel-Good Condition 6M20                                                                        | 1    |
| 16  | After Cooler-Good Condition 6M20                                                                     | 1    |