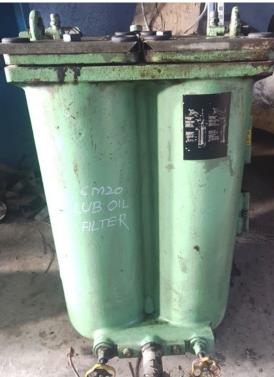

## > M20 SPARES

| S/N | ITEM                                                                                                 | QTY  |
|-----|------------------------------------------------------------------------------------------------------|------|
| 1   | Reusable Cyl Heads Bare-Pressure Tested Free<br>From Crack                                           | 8-10 |
| 2   | Piston With Groove With in Limit                                                                     | 8-10 |
| 3   | Con Rod-Free From Crack, Wear Within Limit                                                           | 8-10 |
| 4   | Fuel Pump-Good Condition                                                                             | 8-10 |
| 5   | Reusable Liners Wear Below 0.20mm-Free From Crack, Welding or any Damages                            | 8-10 |
| 6   | L O Filter-Good Condition                                                                            | 2    |
| 7   | Water Pump-Good Condition                                                                            | 1    |
| 8   | Lube oil Pump-Good Condition                                                                         | 1    |
| 9   | Turbo Charger K54-Good Condition                                                                     | 2    |
| 10  | STD Condition 6M20 Crankshaft, Within Std<br>Limits, no Crack, no Ovality, Hardness Within<br>Limits | 1    |
| 11  | Cam Shaft 6M20-Good Condition                                                                        | 2    |
| 12  | Woodward UG-8 - Good Condition                                                                       | 2    |
| 13  | 6M20 Engine Block-Good Condition                                                                     | 1    |
| 14  | Cam Shaft Gear & Crankshaft Gear-Good<br>Condition                                                   | 2    |
| 15  | FLY Wheel-Good Condition 6M20                                                                        | 1    |
| 16  | After Cooler-Good Condition 6M20                                                                     | 1    |