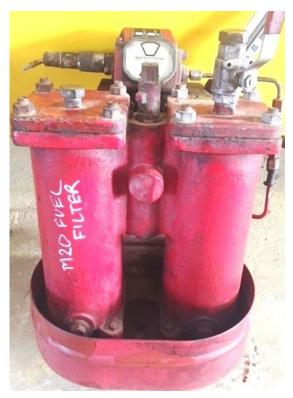

## > M20 SPARES

| S/N | ITEM                                                                                                 | QTY  |
|-----|------------------------------------------------------------------------------------------------------|------|
| 1   | Reusable Cyl Heads Bare-Pressure Tested Free<br>From Crack                                           | 8-10 |
| 2   | Piston With Groove With in Limit                                                                     | 8-10 |
| 3   | Con Rod-Free From Crack, Wear Within Limit                                                           | 8-10 |
| 4   | Fuel Pump-Good Condition                                                                             | 8-10 |
| 5   | Reusable Liners Wear Below 0.20mm-Free From Crack, Welding or any Damages                            | 8-10 |
| 6   | L O Filter-Good Condition                                                                            | 2    |
| 7   | Water Pump-Good Condition                                                                            | 1    |
| 8   | Lube oil Pump-Good Condition                                                                         | 1    |
| 9   | Turbo Charger K54-Good Condition                                                                     | 2    |
| 10  | STD Condition 6M20 Crankshaft, Within Std<br>Limits, no Crack, no Ovality, Hardness Within<br>Limits | 1    |
| 11  | Cam Shaft 6M20-Good Condition                                                                        | 2    |
| 12  | Woodward UG-8 - Good Condition                                                                       | 2    |
| 13  | 6M20 Engine Block-Good Condition                                                                     | 1    |
| 14  | Cam Shaft Gear & Crankshaft Gear-Good<br>Condition                                                   | 2    |
| 15  | FLY Wheel-Good Condition 6M20                                                                        | 1    |
| 16  | After Cooler-Good Condition 6M20                                                                     | 1    |