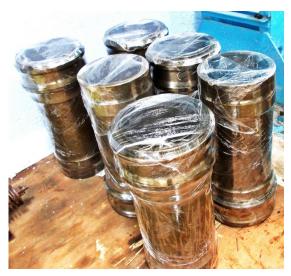

## > M20 SPARES

| S/N | ITEM                                                                                                 | QTY  |
|-----|------------------------------------------------------------------------------------------------------|------|
| 1   | Reusable Cyl Heads Bare-Pressure Tested Free<br>From Crack                                           | 8-10 |
| 2   | Piston With Groove With in Limit                                                                     | 8-10 |
| 3   | Con Rod-Free From Crack, Wear Within Limit                                                           | 8-10 |
| 4   | Fuel Pump-Good Condition                                                                             | 8-10 |
| 5   | Reusable Liners Wear Below 0.20mm-Free From Crack, Welding or any Damages                            | 8-10 |
| 6   | L O Filter-Good Condition                                                                            | 2    |
| 7   | Water Pump-Good Condition                                                                            | 1    |
| 8   | Lube oil Pump-Good Condition                                                                         | 1    |
| 9   | Turbo Charger K54-Good Condition                                                                     | 2    |
| 10  | STD Condition 6M20 Crankshaft, Within Std<br>Limits, no Crack, no Ovality, Hardness Within<br>Limits | 1    |
| 11  | Cam Shaft 6M20-Good Condition                                                                        | 2    |
| 12  | Woodward UG-8 - Good Condition                                                                       | 2    |
| 13  | 6M20 Engine Block-Good Condition                                                                     | 1    |
| 14  | Cam Shaft Gear & Crankshaft Gear-Good<br>Condition                                                   | 2    |
| 15  | FLY Wheel-Good Condition 6M20                                                                        | 1    |
| 16  | After Cooler-Good Condition 6M20                                                                     | 1    |